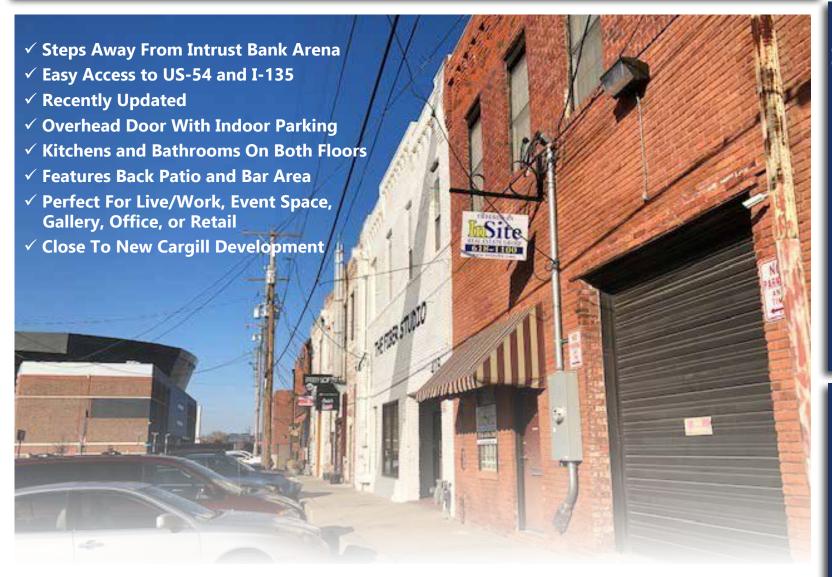

## South Commerce Office/Retail Available 420 S. Commerce St. | Wichita, KS

### PROPERTY INFORMATION

Purchase Price
\$595,000

Building Size
7,250 SF

Year Built
1920

2018 RE Taxes
\$7,671

Zoning
CBD

## LEASE INFORMATION

Space Available
7,250 SF
Lease Rate
\$10-\$12 SF/Year
Lease Type
NNN

For Additional Information, Contact:

Matt Hiatt, MBA

(316) 618-1100 Wichita, KS mhiatt@insitere.com