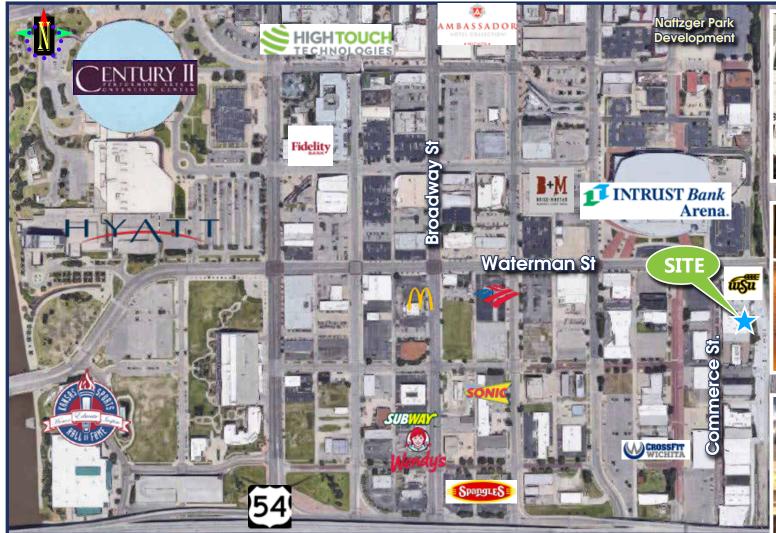

### For Sale/ Lease

AREA NEIGHBORS Intrust Bank Arena ◆ Century II ◆ Ambassador Hotel◆ WSU Shift Space◆ HighTouch Technologies ◆ Hyatt Regency Hotel ◆ Bank of America ◆ Fidelity Bank ◆ Brick & Mortar Venue ◆ KS Sports Hall of Fame ◆ Subway ◆ McDonald's ◆ Wendy's ◆ Spangles